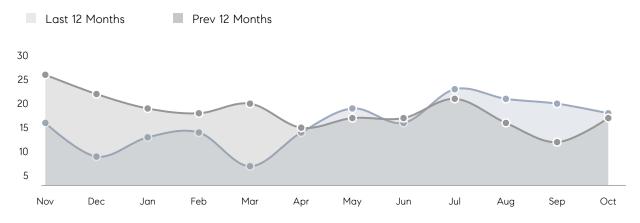

| 99%       |          |   |
|                | AVERAGE SOLD PRICE | \$712,455 | \$610,909 | 17%      |   |
|                | # OF CONTRACTS     | 12        | 13        | -8%      |   |
|                | NEW LISTINGS       | 8         | 18        | -56%     |   |
| Condo/Co-op/TH | AVERAGE DOM        | -         | 61        | -        | _ |
|                | % OF ASKING PRICE  | -         | 94%       |          |   |
|                | AVERAGE SOLD PRICE | -         | \$205,000 | -        |   |
|                | # OF CONTRACTS     | 0         | 0         | 0%       |   |
|                | NEW LISTINGS       | 0         | 0         | 0%       |   |
|                |                    |           |           |          |   |

# Oradell

#### OCTOBER 2021

### Monthly Inventory





## Contracts By Price Range

### Listings By Price Range



COMPASS

 $\sim$   $\sim$   $\sim$   $\sim$   $\sim$ / / / / / / / //// | | | | | / ------

Compass makes no representations or warranties, express or implied, with respect to future market conditions or prices of residential product at the time the subject property or any competitive property is complete and ready for occupancy or with respect to any report, study, finding, recommendation or other information provided by Compass herein. Moreover, no warranty, express or implied, is made or should be assumed regarding the accuracy, adequacy, completeness, legality, reliability, merchantability or fitness for a particular purpose of any information, in part or whole, contained herein. All material is presented with the understa