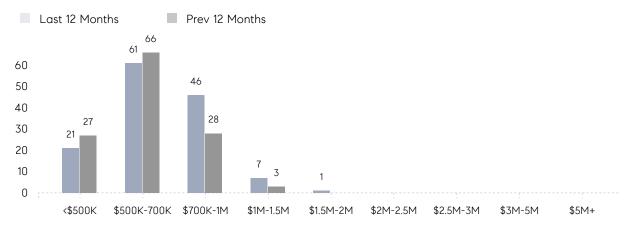

| 99%       |          |   |
|                | AVERAGE SOLD PRICE | \$712,455 | \$610,909 | 17%      |   |
|                | # OF CONTRACTS     | 12        | 13        | -8%      |   |
|                | NEW LISTINGS       | 8         | 18        | -56%     |   |
| Condo/Co-op/TH | AVERAGE DOM        | -         | 61        | -        | _ |
|                | % OF ASKING PRICE  | -         | 94%       |          |   |
|                | AVERAGE SOLD PRICE | -         | \$205,000 | -        |   |
|                | # OF CONTRACTS     | 0         | 0         | 0%       |   |
|                | NEW LISTINGS       | 0         | 0         | 0%       |   |
|                |                    |           |           |          |   |

# Oradell

#### OCTOBER 2021

### Monthly Inventory





## Contracts By Price Range

### Listings By Price Range



COMPASS

 $\sim$   $\sim$   $\sim$   $\sim$   $\sim$ / / / / / / / //// | | | | | / ------

Compass makes no representations or warranties, express or implied, with respect to future market conditions or prices of residential product at the time the subject property or any competitive property is complete and ready for occupancy or with respect to any report, study, finding, recommendation or other information provided by Compass herein. Moreover, no warranty, express or implied, is made or should be assumed regarding the accuracy, adequacy, completeness, legality, reliability, merchantability or fitness for a particular purpose of any information, in part or whole, contained herein. All material is presented with the understand